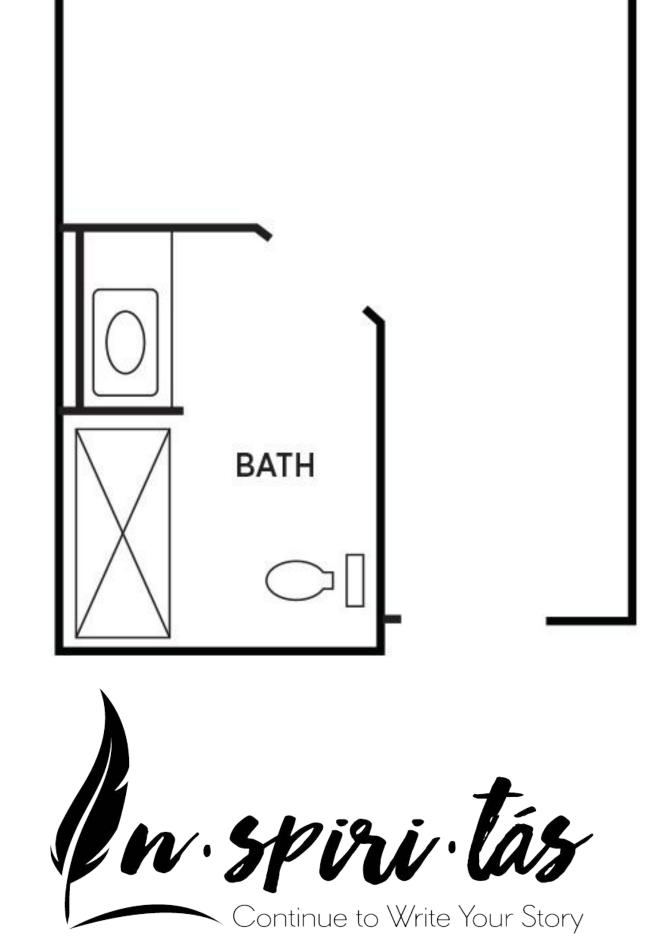

# MEMORY CARE STUDIO

# 237 SQUARE FEET ALL-INCLUSIVE RATE STARTING AT \$10,736/MONTH