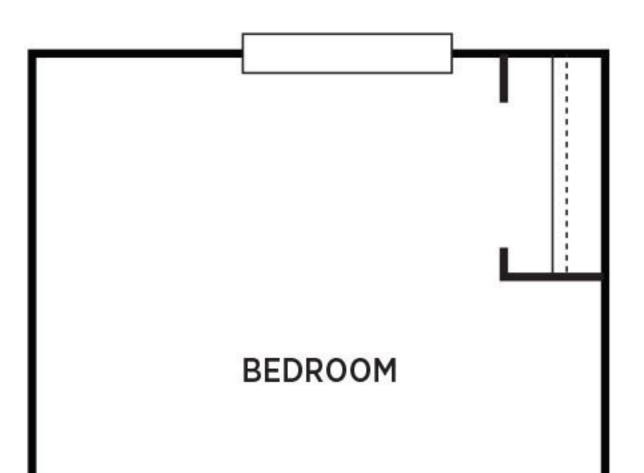

# MEMORY CARE STUDIO

# 237 SQUARE FEET ALL-INCLUSIVE RATE STARTING AT \$10,736/MONTH