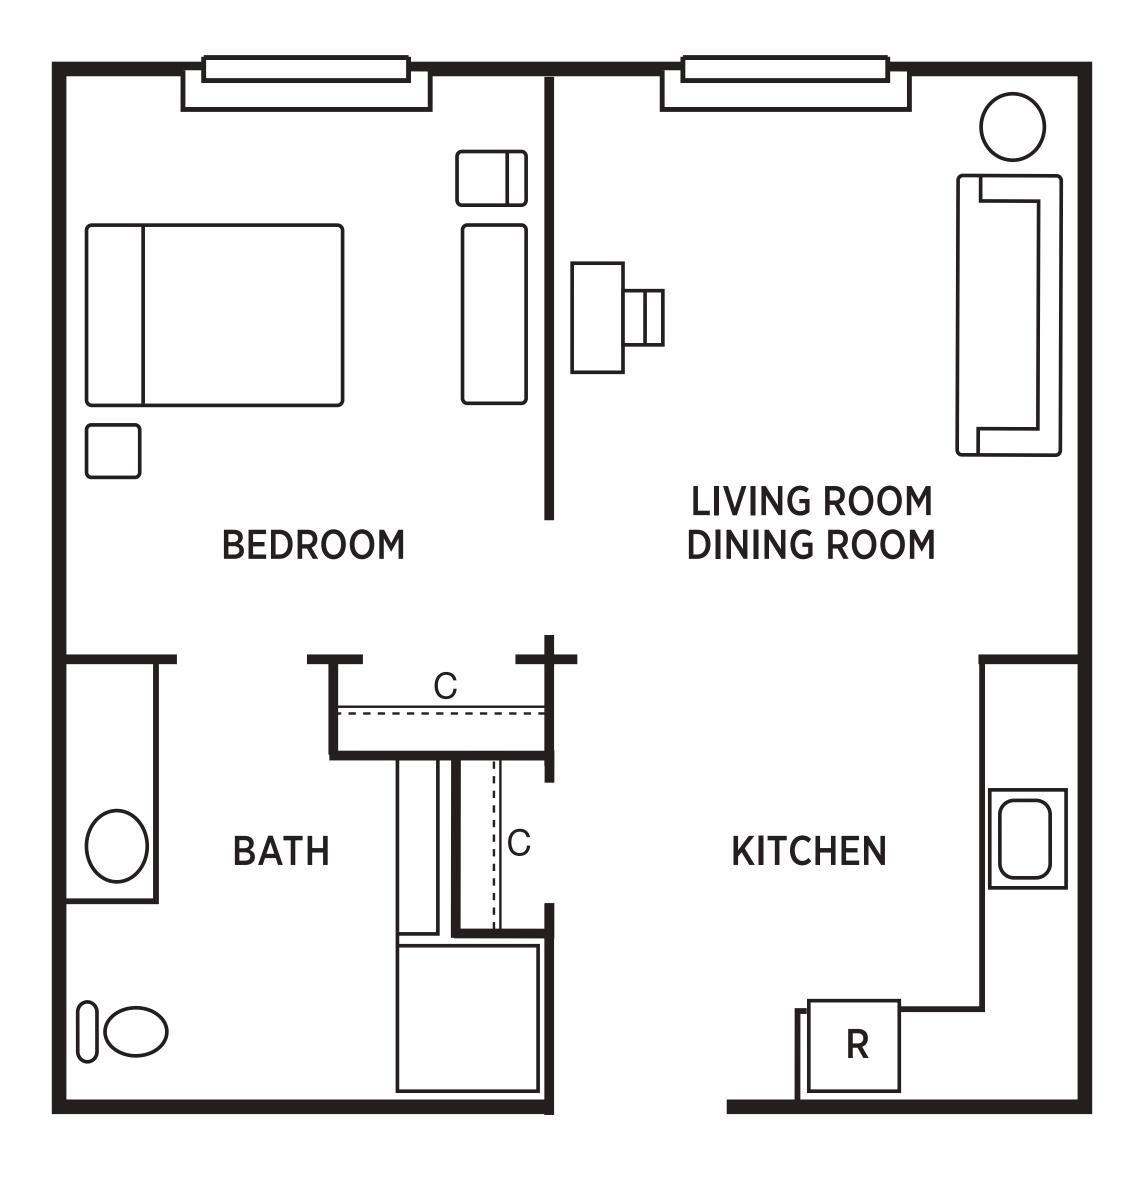

## APARTMENT-STYLE LIVING

ONE BEDROOM

467 TO 552 SQUARE FEET STARTING AT\$5,891/MONTH

Ask about our
Luxury
1 Bedroom +
1 Bedroom Den
Apartments!