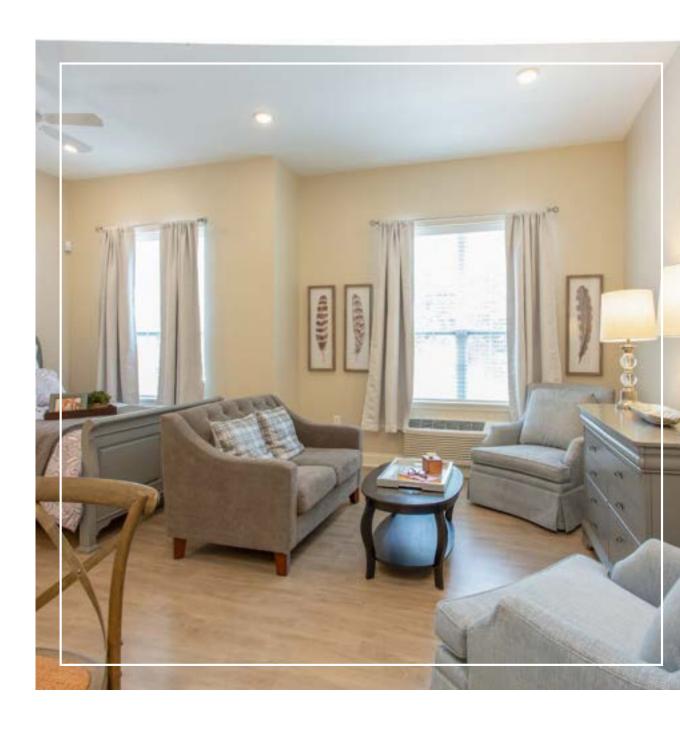

#### **SAFETY & ROOM FEATURES**

- 12 Steel Construction-shelter in Place
- Generator for Individual Resident Apartments
- Fob Entry Front Door
- GPS Pendants for Resident Location
- Automatic Motion Lights in Bathroom
- Safely Secured Grab Bars, Toilet Paper Holder, Towel Rack & Hooks
- Attached Bench Seat in All Showers
- Windows with Panes, Insulation, & Ability to Clean from Outside
- Temperature Control System
- Vaulted Ceilings on 3rd Level
- All Utilities including Phone, Cable & Wi-Fi
- Weekly Housekeeping including Bed Making
- Two-inch Faux Wood Blinds
- Upgraded Brushed Nickel Light Fixtures & Chandeliers

## KITCHEN & BATHROOM FEATURES

- Wood Cabinets Made in Virginia
- Select Apartments' Kitchens Offer Stove Tops, Ovens, Dishwashers, Full-size Refrigerators, Ice-makers, Washers/Dryers
- Ceiling Height Cabinets with Crown Molding
- Soft Closure Drawers
- One Locking Drawer in Bathroom
- Quartz Countertops
- Brushed Nickel Hardware & Faucets
- Kitchen Stainless Steel Sink
- Upgraded "Subway Tile" Back Splash
- Space Creating Barn Doors to Bathroom
- Tile Shower with Linear Drain
- Adjustable Stainless Steel Shower Head with Hand-held Option