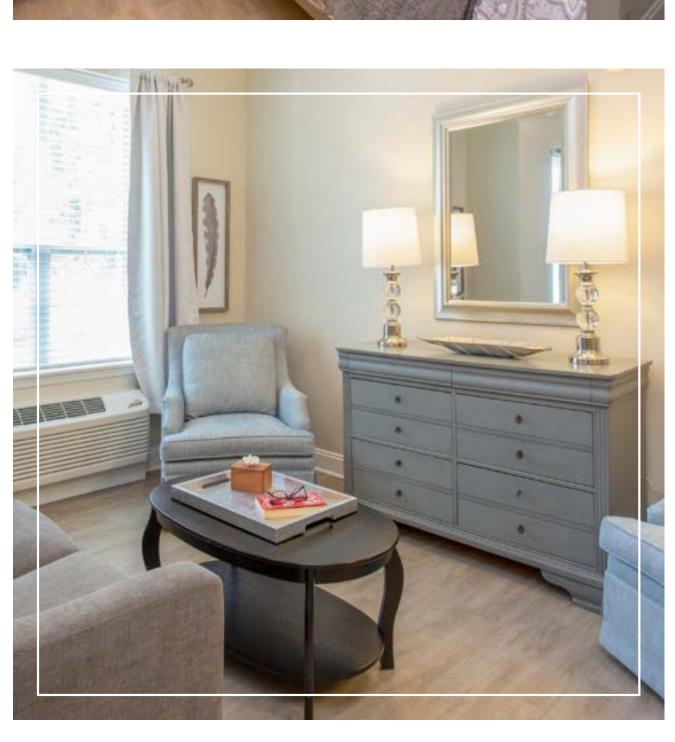

#### **SAFETY & ROOM FEATURES**

- 12 Steel Construction-shelter in Place
- Generator for Individual Resident Apartments
- Fob Entry Front Door
- GPS Pendants for Resident Location
- Automatic Motion Lights in Bathroom
- Safely Secured Grab Bars, Toilet Paper Holder, Towel Rack & Hooks
- Attached Bench Seat in All Showers
- Windows with Panes, Insulation, & Ability to Clean from Outside
- Temperature Control System
- Vaulted Ceilings on 3rd Level
- All Utilities including Phone, Cable & Wi-Fi
- Weekly Housekeeping including Bed Making
- Two-inch Faux Wood Blinds
- Upgraded Brushed Nickel Light Fixtures & Chandeliers

## KITCHEN & BATHROOM FEATURES

- Wood Cabinets Made in Virginia
- Select Apartments' Kitchens Offer Stove Tops, Ovens, Dishwashers, Full-size Refrigerators, Ice-makers, Washers/Dryers
- Ceiling Height Cabinets with Crown Molding
- Soft Closure Drawers
- One Locking Drawer in Bathroom
- Quartz Countertops
- Brushed Nickel Hardware & Faucets
- Kitchen Stainless Steel Sink
- Upgraded "Subway Tile" Back Splash
- Space Creating Barn Doors to Bathroom
- Tile Shower with Linear Drain
- Adjustable Stainless Steel Shower Head with Hand-held Option