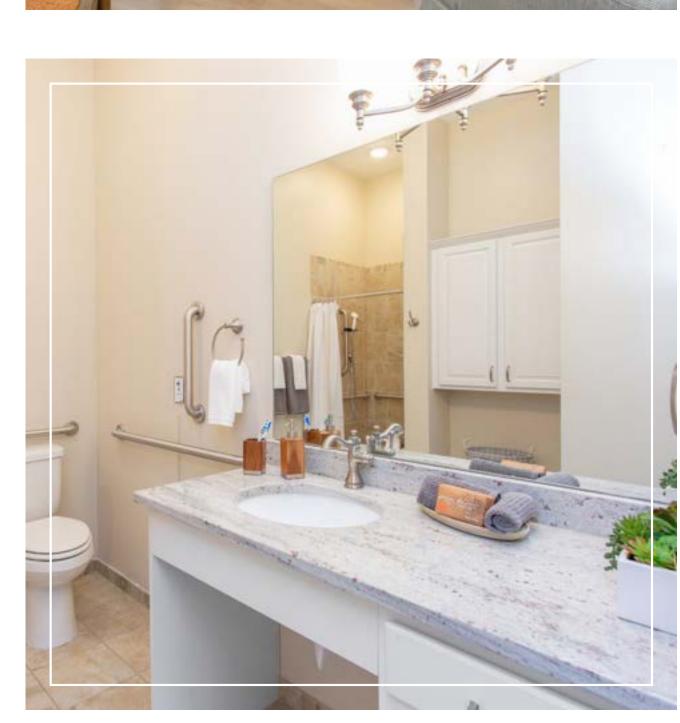

#### **SAFETY & ROOM FEATURES**

- 12 Steel Construction-shelter in Place
- Generator for Individual Resident Apartments
- Fob Entry Front Door
- GPS Pendants for Resident Location
- Automatic Motion Lights in Bathroom
- Safely Secured Grab Bars, Toilet Paper Holder, Towel Rack & Hooks
- Attached Bench Seat in All Showers
- Windows with Panes, Insulation, & Ability to Clean from Outside
- Temperature Control System
- Vaulted Ceilings on 3rd Level
- All Utilities including Phone, Cable & Wi-Fi
- Weekly Housekeeping including Bed Making
- Two-inch Faux Wood Blinds
- Upgraded Brushed Nickel Light Fixtures & Chandeliers

## KITCHEN & BATHROOM FEATURES

- Wood Cabinets Made in Virginia
- Select Apartments' Kitchens Offer Stove Tops, Ovens, Dishwashers, Full-size Refrigerators, Ice-makers, Washers/Dryers
- Ceiling Height Cabinets with Crown Molding
- Soft Closure Drawers
- One Locking Drawer in Bathroom
- Quartz Countertops
- Brushed Nickel Hardware & Faucets
- Kitchen Stainless Steel Sink
- Upgraded "Subway Tile" Back Splash
- Space Creating Barn Doors to Bathroom
- Tile Shower with Linear Drain
- Adjustable Stainless Steel Shower Head with Hand-held Option