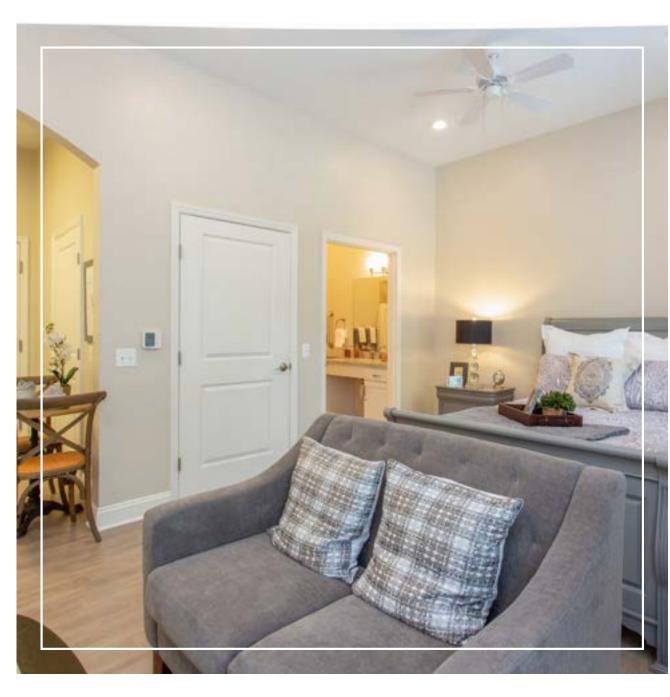

#### **SAFETY & ROOM FEATURES**

- 12 Steel Construction-shelter in Place
- Generator for Individual Resident Apartments
- Fob Entry Front Door
- GPS Pendants for Resident Location
- Automatic Motion Lights in Bathroom
- Safely Secured Grab Bars, Toilet Paper Holder, Towel Rack & Hooks
- Attached Bench Seat in All Showers
- Windows with Panes, Insulation, & Ability to Clean from Outside
- Temperature Control System
- Vaulted Ceilings on 3rd Level
- All Utilities including Phone, Cable & Wi-Fi
- Weekly Housekeeping including Bed Making
- Two-inch Faux Wood Blinds
- Upgraded Brushed Nickel Light Fixtures & Chandeliers

## KITCHEN & BATHROOM FEATURES

- Wood Cabinets Made in Virginia
- Select Apartments' Kitchens Offer Stove Tops, Ovens, Dishwashers, Full-size Refrigerators, Ice-makers, Washers/Dryers
- Ceiling Height Cabinets with Crown Molding
- Soft Closure Drawers
- One Locking Drawer in Bathroom
- Quartz Countertops
- Brushed Nickel Hardware & Faucets
- Kitchen Stainless Steel Sink
- Upgraded "Subway Tile" Back Splash
- Space Creating Barn Doors to Bathroom
- Tile Shower with Linear Drain
- Adjustable Stainless Steel Shower Head with Hand-held Option