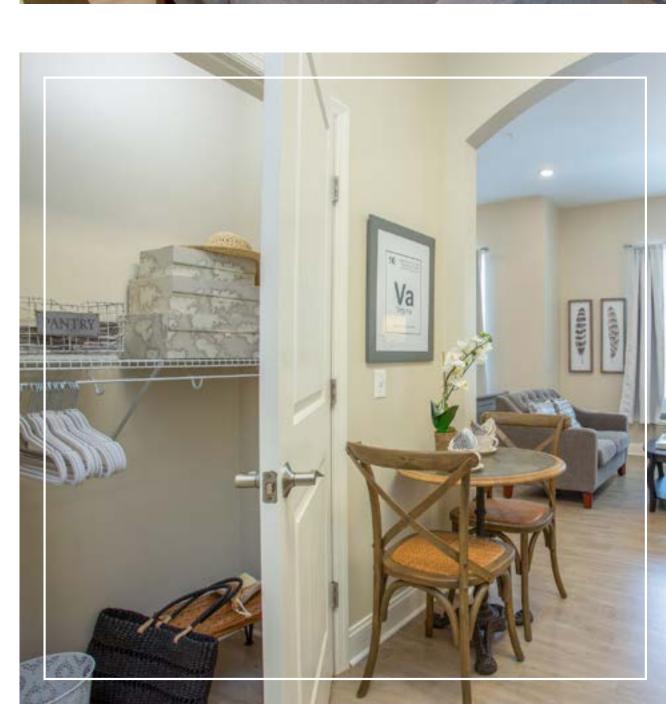

#### **SAFETY & ROOM FEATURES**

- 12 Steel Construction-shelter in Place
- Generator for Individual Resident Apartments
- Fob Entry Front Door
- GPS Pendants for Resident Location
- Automatic Motion Lights in Bathroom
- Safely Secured Grab Bars, Toilet Paper Holder, Towel Rack & Hooks
- Attached Bench Seat in All Showers
- Windows with Panes, Insulation, & Ability to Clean from Outside
- Temperature Control System
- Vaulted Ceilings on 3rd Level
- All Utilities including Phone, Cable & Wi-Fi
- Weekly Housekeeping including Bed Making
- Two-inch Faux Wood Blinds
- Upgraded Brushed Nickel Light Fixtures & Chandeliers

## KITCHEN & BATHROOM FEATURES

- Wood Cabinets Made in Virginia
- Select Apartments' Kitchens Offer Stove Tops, Ovens, Dishwashers, Full-size Refrigerators, Ice-makers, Washers/Dryers
- Ceiling Height Cabinets with Crown Molding
- Soft Closure Drawers
- One Locking Drawer in Bathroom
- Quartz Countertops
- Brushed Nickel Hardware & Faucets
- Kitchen Stainless Steel Sink
- Upgraded "Subway Tile" Back Splash
- Space Creating Barn Doors to Bathroom
- Tile Shower with Linear Drain
- Adjustable Stainless Steel Shower Head with Hand-held Option