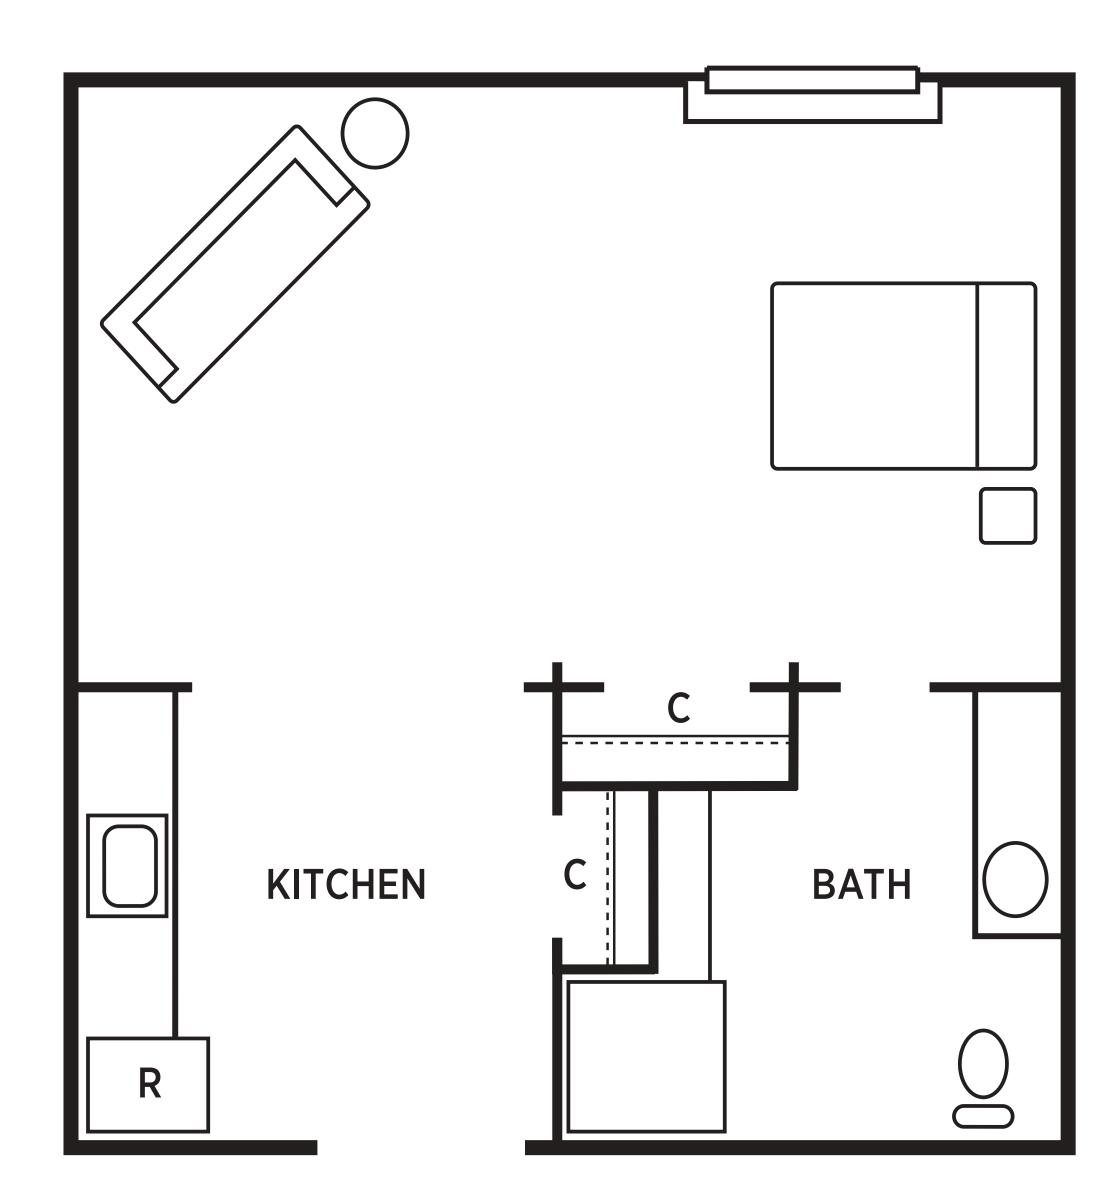

### APARTMENT-STYLE LIVING

STUDIO 361 TO 497 SQUARE FEET STARTING AT\$5,082/MONTH Ask about our

Studio Grand

Apartments!