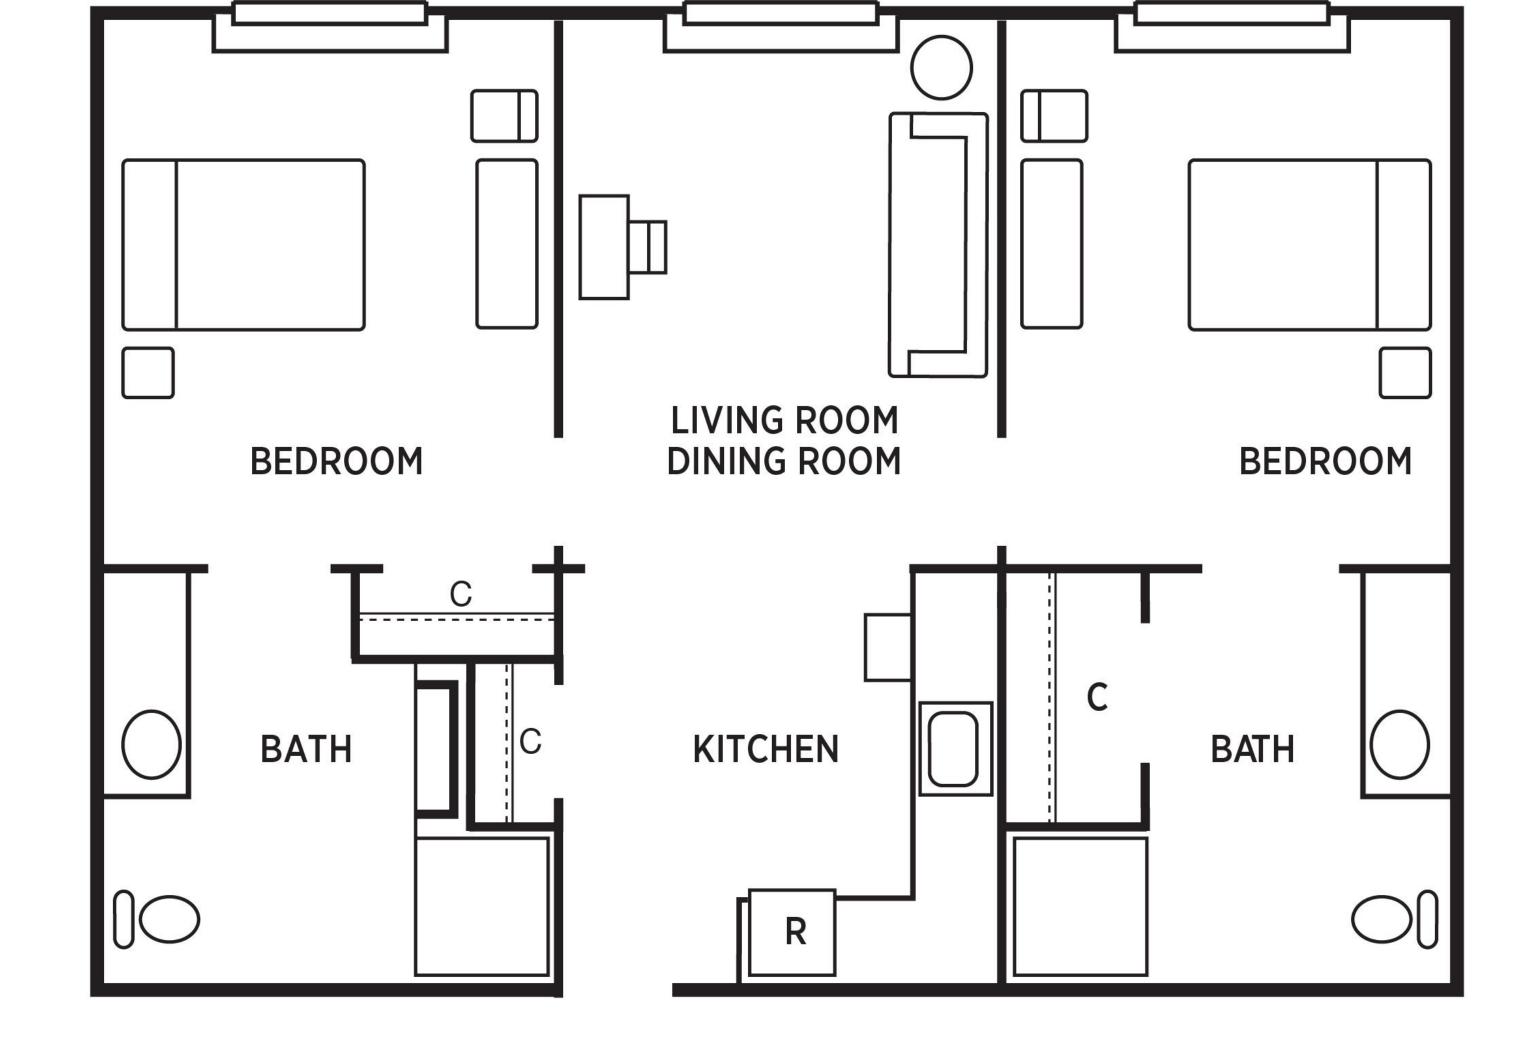

# TWO BEDROOM 713 TO 809 SQUARE FEET STARTING AT \$7,075/MONTH

Ask about our **Luxury** Two Bedroom